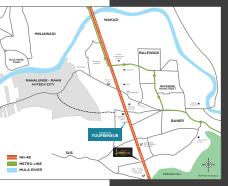

#### **KEY DISTANCES**

. Phoenix Millernium Mall - 8 mins

. Balewadi Metro Station - 2 mins

Balewadi Bus Depot - 4 mins

29% Projected growth for the next 3 years.

Baner, a favourable market for Investors and Entrepreneurs, considering Demand and Supply. West Pune is considered a prime commercial real estate market in India with inventories of 6-8million Sq.Ft. launching in FY 2023-26.