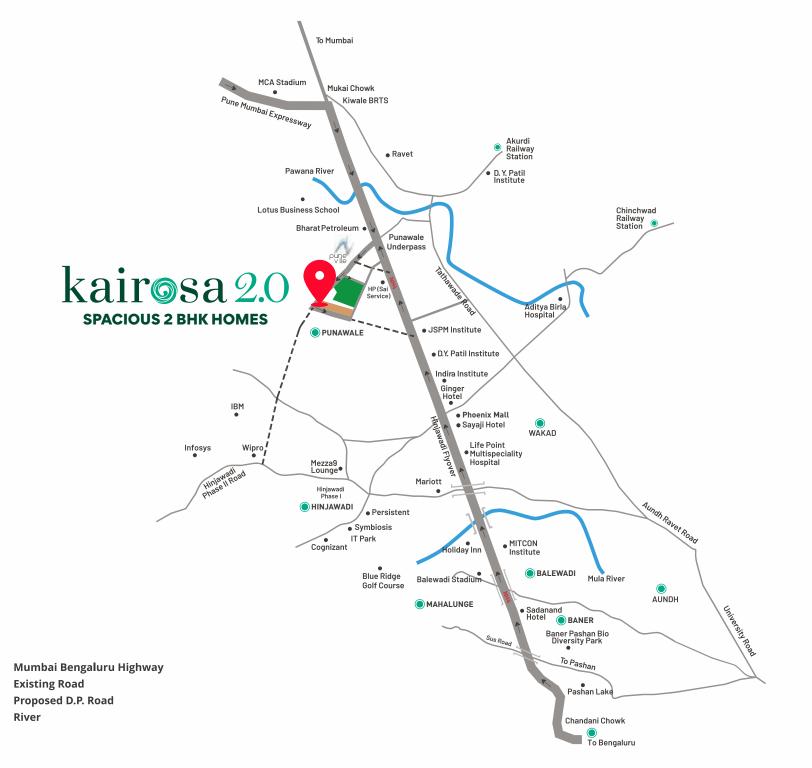

# WELL-CONNECTED YET GREEN & SERENE

The fastest developing suburb of PCMC, Punawale keeps you close to all the major hotspots of West Pune.

Be it lifestyle, infrastructure, healthcare, hospitality, entertainment, essentials or the overall quality of life.

# HAPPENING HOTSPOTS MINUTES AWAY

The lifestyle destinations of Baner, Wakad and
Balewadi High Street are just a short drive away from Kairosa 2.0
Access to various Banks, ATMs, Hospitals, Schools and Malls
too is super convenient.

#### Malls & Shopping Complex

Phoenix Mall - 6 Kms Vision One Mall - 5.5 Kms Decathlon Wakad - 5.5 Kms Xion Mall - 8 Kms Grand High Street - 8 Kms

#### **Hotels & Restaurants**

Sayaji Hotel - 6 Kms

Hotel Tip Top International - 7 Kms

Courtyard Marriott - 9 Kms

Radisson Blu - 9 Kms

Vivanta Pune, Hinjewadi - 8.7 Kms

#### **IT Parks**

Rajiv Gandhi IT Park - 4 Kms EON IT Park West - 5.7 Kms Amar Business Tech Park - 10 Kms Nalanda SEZ IT Park - 9.5 Kms

#### **Education Institutes**

Indira Colleges - 4 Kms

Podar Intl School Wakad - 6 Kms

Mitcon International School - 9 Kms

Nicmar - 9.5 Kms

Symbiosis Hinjawadi - 10 Kms

#### Hospitals

Golden Care Hospital - 6 Kms

Life Point Multi-Specialty Hospital - 5.5 Kms

Aditya Birla Memorial Hospital - 8.8 Kms

Ruby Hall Clinic - 10 Kms

Jupiter Hospital - 12.5 kms

1\*t,2nd,3rd,4th,5th,6th,7th,9th,10th,11th,12th,14th,15th,16th FLOOR PLAN