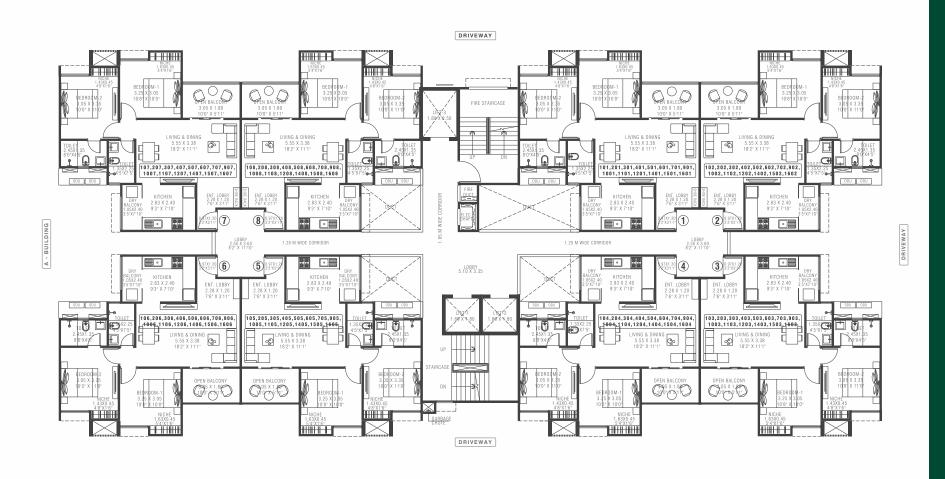

| FLAT No. | ТҮРЕ  | (1)<br>CARPET AREA |          | (2)<br>DRY BALCONY AREA |          | (3)<br>OPEN BALCONY AREA |          | (4 = 1 + 2 + 3)<br>TOTAL USABLE AREA |          |
|----------|-------|--------------------|----------|-------------------------|----------|--------------------------|----------|--------------------------------------|----------|
|          |       | In Sq.mtr          | In Sq.ft | In Sq.mtr               | In Sq.ft | In Sq.mtr                | In Sq.ft | In Sq.mtr                            | In Sq.ft |
| 1 to 8   | 2-BHK | 61.88              | 666      | 5.49                    | 59       | 2.52                     | 27       | 69.89                                | 752      |

### 8th, 13th FLOOR PLAN

| FLAT No.  | TYPE  | (1)<br>Carpet Area |          | (2)<br>Dry Balcony Area |          | (3)<br>OPEN BALCONY AREA |          | (4 = 1 + 2 + 3)<br>Total usable area |          |
|-----------|-------|--------------------|----------|-------------------------|----------|--------------------------|----------|--------------------------------------|----------|
|           |       | In Sq.mtr          | In Sq.ft | In Sq.mtr               | In Sq.ft | In Sq.mtr                | In Sq.ft | In Sq.mtr                            | In Sq.ft |
| 1, 3 to 8 | 2-BHK | 61.88              | 666      | 5.49                    | 59       | 2.52                     | 27       | 69.89                                | 752      |

A - BUILDING | TYPE: 2 BHK

A - BUILDING | TYPE : 2 BHK

1°t, 2nd, 3rd, 4th, 5th, 6th, 7th, 9th, 10th, 11th, 12th, 14th, 15th, 16th FLOOR PLAN

| FLAT No. | TYPE  | (1<br>Carpet | )<br>Tarea | (2)<br>Dry Balcony Area |          | (3)<br>Open Balcony Area |          | (4 = 1 + 2 + 3)<br>Total usable area |          |
|----------|-------|--------------|------------|-------------------------|----------|--------------------------|----------|--------------------------------------|----------|
|          |       | In Sq.mtr    | In Sq.ft   | In Sq.mtr               | In Sq.ft | In Sq.mtr                | In Sq.ft | In Sq.mtr                            | In Sq.ft |
| 1 to 8   | 2-BHK | 61.88        | 666        | 5.49                    | 59       | 2.52                     | 27       | 69.89                                | 752      |

### 8th, 13th FLOOR PLAN

|                                                                    |                                            |           | (1)<br>Carpet Area |           |       |           |
|--------------------------------------------------------------------|--------------------------------------------|-----------|--------------------|-----------|-------|-----------|
| In Sq.mtr In Sq.ft In Sq.mtr In Sq.ft In Sq.mtr In Sq.ft In Sq.mtr | In Sq.ft In Sq.mtr In Sq.ft In Sq.mtr In S | In Sq.mtr | In Sq.ft           | In Sq.mtr |       |           |
| 1, 3 to 8                                                          | 666 5.49 59 2.52 27                        | 5.49      | 666                | 61.88     | 2-BHK | 1, 3 to 8 |

**B - BUILDING |** TYPE : 2 BHK

**B - BUILDING |** TYPE : 2 BHK

Zero Wastage

Airy Rooms

Big Room Sizes

Impeccable Design

Best Specifications

| FLAT No. | ТҮРЕ  | (1)<br>Carpet Area |          | (2)<br>Dry Balcony Area |          | (3)<br>Open Balcony Area |          | (4 = 1 + 2 + 3)<br>TOTAL USABLE AREA |          |
|----------|-------|--------------------|----------|-------------------------|----------|--------------------------|----------|--------------------------------------|----------|
|          |       | In Sq.mtr          | In Sq.ft | In Sq.mtr               | In Sq.ft | In Sq.mtr                | In Sq.ft | In Sq.mtr                            | In Sq.ft |
| 1 to 8   | 2-BHK | 61.88              | 666      | 5.49                    | 59       | 2.52                     | 27       | 69.89                                | 752      |