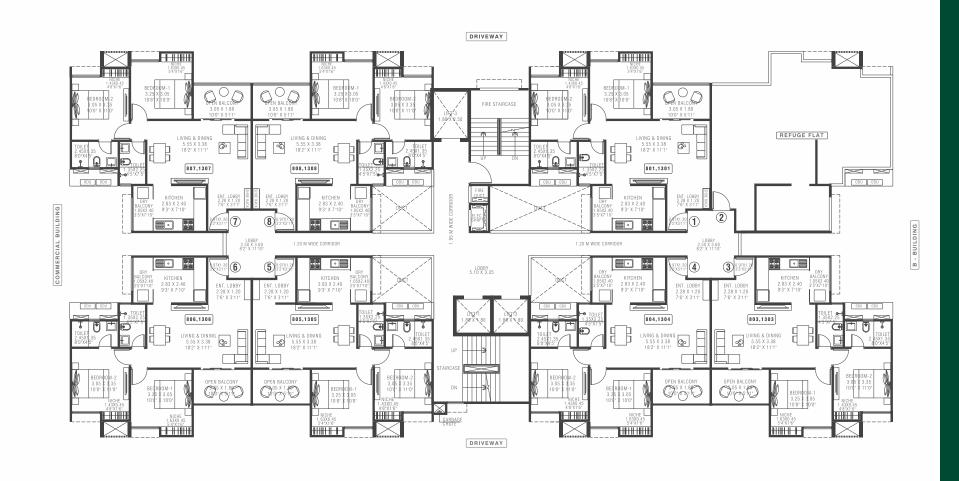

**B - BUILDING |** TYPE : 2 BHK

**B - BUILDING |** TYPE : 2 BHK

Zero Wastage

Airy Rooms

Big Room Sizes

Impeccable Design

Best Specifications

| FLAT No. | ТҮРЕ  | (1)<br>Carpet Area |          | (2)<br>Dry Balcony Area |          | (3)<br>Open Balcony Area |          | (4 = 1 + 2 + 3)<br>TOTAL USABLE AREA |          |
|----------|-------|--------------------|----------|-------------------------|----------|--------------------------|----------|--------------------------------------|----------|
|          |       | In Sq.mtr          | In Sq.ft | In Sq.mtr               | In Sq.ft | In Sq.mtr                | In Sq.ft | In Sq.mtr                            | In Sq.ft |
| 1 to 8   | 2-BHK | 61.88              | 666      | 5.49                    | 59       | 2.52                     | 27       | 69.89                                | 752      |