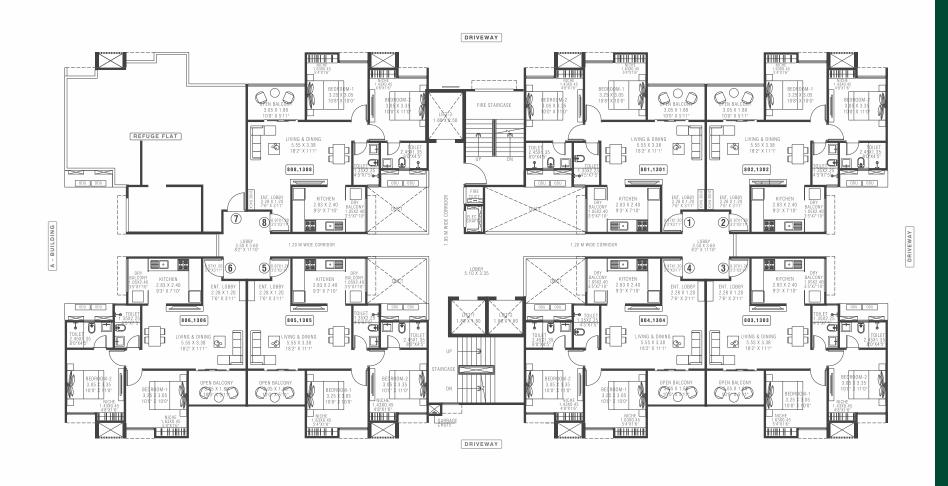

| FLAT No. | ТҮРЕ  | (1)<br>CARPET AREA |          | (2)<br>DRY BALCONY AREA |          | (3)<br>OPEN BALCONY AREA |          | (4 = 1 + 2 + 3)<br>TOTAL USABLE AREA |          |
|----------|-------|--------------------|----------|-------------------------|----------|--------------------------|----------|--------------------------------------|----------|
|          |       | In Sq.mtr          | In Sq.ft | In Sq.mtr               | In Sq.ft | In Sq.mtr                | In Sq.ft | In Sq.mtr                            | In Sq.ft |
| 1 to 8   | 2-BHK | 61.88              | 666      | 5.49                    | 59       | 2.52                     | 27       | 69.89                                | 752      |

### 8th, 13th FLOOR PLAN

| FLAT No.  | TYPE  | (1)<br>Carpet Area |          | (2)<br>Dry Balcony Area |          | (3)<br>OPEN BALCONY AREA |          | (4 = 1 + 2 + 3)<br>Total usable area |          |
|-----------|-------|--------------------|----------|-------------------------|----------|--------------------------|----------|--------------------------------------|----------|
|           |       | In Sq.mtr          | In Sq.ft | In Sq.mtr               | In Sq.ft | In Sq.mtr                | In Sq.ft | In Sq.mtr                            | In Sq.ft |
| 1, 3 to 8 | 2-BHK | 61.88              | 666      | 5.49                    | 59       | 2.52                     | 27       | 69.89                                | 752      |

A - BUILDING | TYPE: 2 BHK

A - BUILDING | TYPE : 2 BHK

1°t, 2nd, 3rd, 4th, 5th, 6th, 7th, 9th, 10th, 11th, 12th, 14th, 15th, 16th FLOOR PLAN

| FLAT No. | TYPE  | (1<br>Carpet | )<br>Tarea | (2)<br>Dry Balcony Area |          | (3)<br>Open Balcony Area |          | (4 = 1 + 2 + 3)<br>Total usable area |          |
|----------|-------|--------------|------------|-------------------------|----------|--------------------------|----------|--------------------------------------|----------|
|          |       | In Sq.mtr    | In Sq.ft   | In Sq.mtr               | In Sq.ft | In Sq.mtr                | In Sq.ft | In Sq.mtr                            | In Sq.ft |
| 1 to 8   | 2-BHK | 61.88        | 666        | 5.49                    | 59       | 2.52                     | 27       | 69.89                                | 752      |

### 8th, 13th FLOOR PLAN

|                                                                    |                                            |           | (1)<br>Carpet Area |           |       |           |
|--------------------------------------------------------------------|--------------------------------------------|-----------|--------------------|-----------|-------|-----------|
| In Sq.mtr In Sq.ft In Sq.mtr In Sq.ft In Sq.mtr In Sq.ft In Sq.mtr | In Sq.ft In Sq.mtr In Sq.ft In Sq.mtr In S | In Sq.mtr | In Sq.ft           | In Sq.mtr |       |           |
| 1, 3 to 8                                                          | 666 5.49 59 2.52 27                        | 5.49      | 666                | 61.88     | 2-BHK | 1, 3 to 8 |

**B - BUILDING |** TYPE : 2 BHK

**B - BUILDING |** TYPE : 2 BHK

Zero Wastage

Airy Rooms

Big Room Sizes

Impeccable Design

Best Specifications

| FLAT No. | ТҮРЕ  | (1)<br>Carpet Area |          | (2)<br>Dry Balcony Area |          | (3)<br>Open Balcony Area |          | (4 = 1 + 2 + 3)<br>TOTAL USABLE AREA |          |
|----------|-------|--------------------|----------|-------------------------|----------|--------------------------|----------|--------------------------------------|----------|
|          |       | In Sq.mtr          | In Sq.ft | In Sq.mtr               | In Sq.ft | In Sq.mtr                | In Sq.ft | In Sq.mtr                            | In Sq.ft |
| 1 to 8   | 2-BHK | 61.88              | 666      | 5.49                    | 59       | 2.52                     | 27       | 69.89                                | 752      |

**TYPICAL 2 BHK PLAN** 