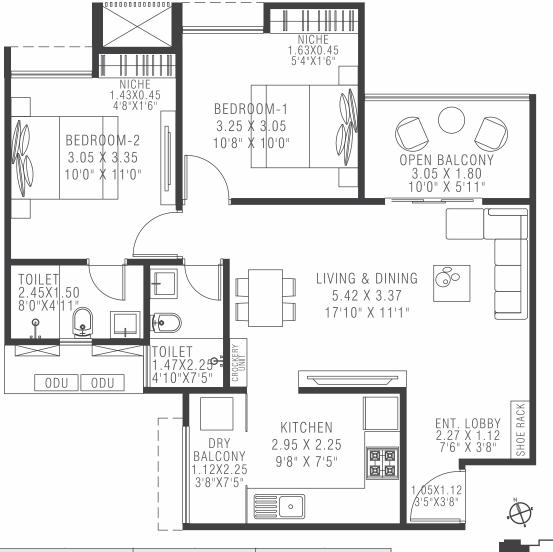

| FLAT No. | ТҮРЕ  | (1)<br>CARPET AREA |          | (2)<br>DRY BALCONY AREA |          | (3)<br>OPEN BALCONY AREA |          | (4 = 1 + 2 + 3)<br>TOTAL USABLE AREA |          |
|----------|-------|--------------------|----------|-------------------------|----------|--------------------------|----------|--------------------------------------|----------|
|          |       | In Sq.mtr          | In Sq.ft | In Sq.mtr               | In Sq.ft | In Sq.mtr                | In Sq.ft | In Sq.mtr                            | In Sq.ft |
| 1 to 8   | 2-BHK | 61.88              | 666      | 5.49                    | 59       | 2.52                     | 27       | 69.89                                | 752      |

### 8th, 13th FLOOR PLAN

| FLAT No.  | TYPE  | (1)<br>Carpet Area |          | (2)<br>Dry Balcony Area |          | (3)<br>OPEN BALCONY AREA |          | (4 = 1 + 2 + 3)<br>Total usable area |          |
|-----------|-------|--------------------|----------|-------------------------|----------|--------------------------|----------|--------------------------------------|----------|
|           |       | In Sq.mtr          | In Sq.ft | In Sq.mtr               | In Sq.ft | In Sq.mtr                | In Sq.ft | In Sq.mtr                            | In Sq.ft |
| 1, 3 to 8 | 2-BHK | 61.88              | 666      | 5.49                    | 59       | 2.52                     | 27       | 69.89                                | 752      |

A - BUILDING | TYPE: 2 BHK

A - BUILDING | TYPE : 2 BHK

1°t, 2nd, 3rd, 4th, 5th, 6th, 7th, 9th, 10th, 11th, 12th, 14th, 15th, 16th FLOOR PLAN

| FLAT No. | TYPE  | (1<br>Carpet | )<br>Tarea | (2)<br>Dry Balcony Area |          | (3)<br>Open Balcony Area |          | (4 = 1 + 2 + 3)<br>Total usable area |          |
|----------|-------|--------------|------------|-------------------------|----------|--------------------------|----------|--------------------------------------|----------|
|          |       | In Sq.mtr    | In Sq.ft   | In Sq.mtr               | In Sq.ft | In Sq.mtr                | In Sq.ft | In Sq.mtr                            | In Sq.ft |
| 1 to 8   | 2-BHK | 61.88        | 666        | 5.49                    | 59       | 2.52                     | 27       | 69.89                                | 752      |

### 8th, 13th FLOOR PLAN

|                                                                    |                                            |           | (1)<br>Carpet Area |           |       |           |
|--------------------------------------------------------------------|--------------------------------------------|-----------|--------------------|-----------|-------|-----------|
| In Sq.mtr In Sq.ft In Sq.mtr In Sq.ft In Sq.mtr In Sq.ft In Sq.mtr | In Sq.ft In Sq.mtr In Sq.ft In Sq.mtr In S | In Sq.mtr | In Sq.ft           | In Sq.mtr |       |           |
| 1, 3 to 8                                                          | 666 5.49 59 2.52 27                        | 5.49      | 666                | 61.88     | 2-BHK | 1, 3 to 8 |

**B - BUILDING |** TYPE : 2 BHK

**B - BUILDING |** TYPE : 2 BHK

Zero Wastage

Airy Rooms

Big Room Sizes

Impeccable Design

Best Specifications

| FLAT No. | ТҮРЕ  | (1)<br>Carpet Area |          | (2)<br>Dry Balcony Area |          | (3)<br>Open Balcony Area |          | (4 = 1 + 2 + 3)<br>TOTAL USABLE AREA |          |
|----------|-------|--------------------|----------|-------------------------|----------|--------------------------|----------|--------------------------------------|----------|
|          |       | In Sq.mtr          | In Sq.ft | In Sq.mtr               | In Sq.ft | In Sq.mtr                | In Sq.ft | In Sq.mtr                            | In Sq.ft |
| 1 to 8   | 2-BHK | 61.88              | 666      | 5.49                    | 59       | 2.52                     | 27       | 69.89                                | 752      |

**TYPICAL 2 BHK PLAN** 