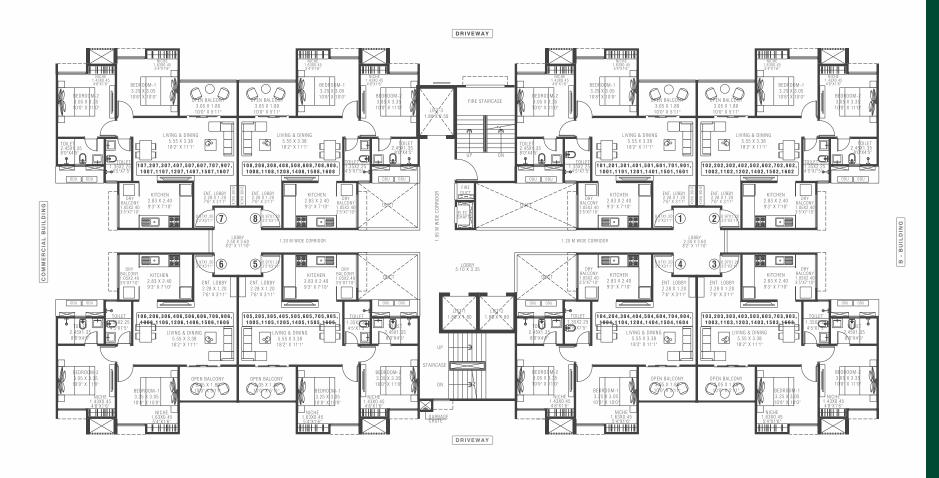

| FLAT No. | ТҮРЕ  | (1)<br>CARPET AREA |          | (2)<br>DRY BALCONY AREA |          | (3)<br>OPEN BALCONY AREA |          | (4 = 1 + 2 + 3)<br>TOTAL USABLE AREA |          |
|----------|-------|--------------------|----------|-------------------------|----------|--------------------------|----------|--------------------------------------|----------|
|          |       | In Sq.mtr          | In Sq.ft | In Sq.mtr               | In Sq.ft | In Sq.mtr                | In Sq.ft | In Sq.mtr                            | In Sq.ft |
| 1 to 8   | 2-BHK | 61.88              | 666      | 5.49                    | 59       | 2.52                     | 27       | 69.89                                | 752      |

A - BUILDING | TYPE: 2 BHK

A - BUILDING | TYPE : 2 BHK

1°t, 2nd, 3rd, 4th, 5th, 6th, 7th, 9th, 10th, 11th, 12th, 14th, 15th, 16th FLOOR PLAN

| FLAT No. | TYPE  | (1<br>Carpet | )<br>Tarea | (2)<br>Dry Balcony Area |          | (3)<br>Open Balcony Area |          | (4 = 1 + 2 + 3)<br>Total usable area |          |
|----------|-------|--------------|------------|-------------------------|----------|--------------------------|----------|--------------------------------------|----------|
|          |       | In Sq.mtr    | In Sq.ft   | In Sq.mtr               | In Sq.ft | In Sq.mtr                | In Sq.ft | In Sq.mtr                            | In Sq.ft |
| 1 to 8   | 2-BHK | 61.88        | 666        | 5.49                    | 59       | 2.52                     | 27       | 69.89                                | 752      |